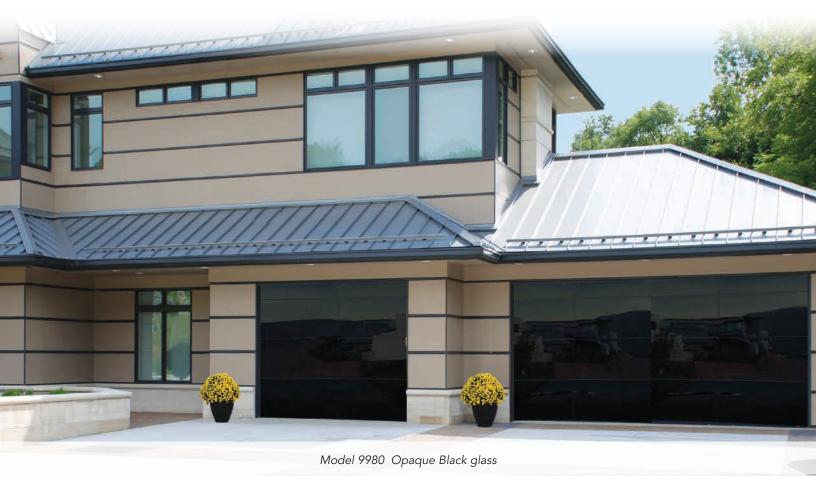

# MODEL **9980** (956)

#### Aluminum full-view frameless design for a sleek and modern look

- 1/4" tempered glass panels are mounted on top of an aluminum structure for an ultra-modern, frameless look
- Powder coated hinges, struts and top bracket come standard, providing a finished, high-end appearance
- Weather barrier created by vinyl seals between tongue-and-groove sections
- Patent pending design provides precision glass alignment and additional security

- Meets ASHRAE 90.1 and IECC® air infiltration requirements with a third-party tested value of less than 0.4 cfm/ft²
- Meets California Code of Regulation, Title 24 air infiltration requirements with a third-party tested value of less than 0.3 cfm/ft²