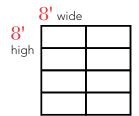

# Choose a panel style

|            | 16' wide |  |  |  |
|------------|----------|--|--|--|
| 8'<br>high |          |  |  |  |
| nigh       |          |  |  |  |
|            |          |  |  |  |
|            |          |  |  |  |